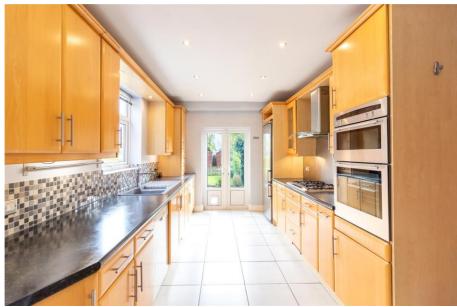

## 51 Pierrepont Road, West Bridgford, NG2 5DX

Guide Price £425,000 - £440,000. A bay fronted Victorian period family home in sought after Lady Bay with a large rear garden and offered for sale with no upward chain. In brief the accommodation consists of entrance hall, bay fronted living room with feature fireplace, dining room with window to garden and side window and a fireplace. The room has been opened to the kitchen to create a kitchen diner and there are French doors off the kitchen onto a large patio area. To the first floor are three bedrooms and a bathroom. The loft space offers huge potential to convert to create a fourth bedroom with en-suite (subject to planning) and there is space on the landing for a staircase to the loft. Gas central heating and double glazing. Lady Bay Primary and Rushcliffe Spencer Academy catchment. No chain.

## **Accommodation & Amenities**

- Bay Fronted Victorian Period Home
- Living Room, Dining Room Semi-Open Plan to Kitchen
- Three Bedrooms to the First Floor
- Potential to Create Fourth Bed in Loft STP
- Gas Central Heating & Double Glazing
- Large East Facing Rear Garden
- Excellent Local School Catchment
- No Upward Chain