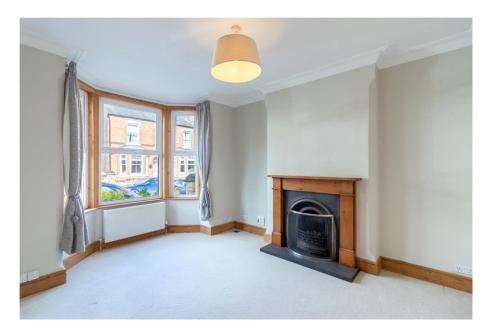

## 51 Pierrepont Road, West Bridgford, NG2 5DX

Guide Price £425,000 - £440,000. A bay fronted Victorian period family home in sought after Lady Bay with a large rear garden and offered for sale with no upward chain. In brief the accommodation consists of entrance hall, bay fronted living room with feature fireplace, dining room with window to garden and side window and a fireplace. The room has been opened to the kitchen to create a kitchen diner and there are French doors off the kitchen onto a large patio area. To the first floor are three bedrooms and a bathroom. The loft space offers huge potential to convert to create a fourth bedroom with en-suite (subject to planning) and there is space on the landing for a staircase to the loft. Gas central heating and double glazing. Lady Bay Primary and Rushcliffe Spencer Academy catchment. No chain.

## **Accommodation & Amenities**

- Bay Fronted Victorian Period Home
- Living Room, Dining Room Semi-Open Plan to Kitchen
- Three Bedrooms to the First Floor
- Potential to Create Fourth Bed in Loft STP
- Gas Central Heating & Double Glazing
- Large East Facing Rear Garden
- Excellent Local School Catchment
- No Upward Chain