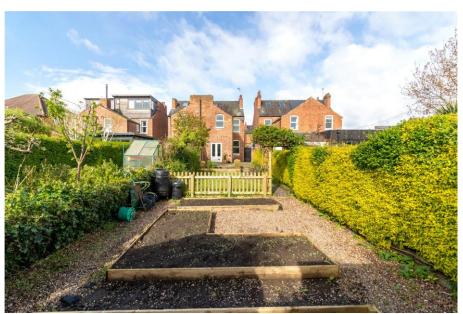

## 51 Pierrepont Road, West Bridgford, NG2 5DX

Guide Price £425,000 - £440,000. A bay fronted Victorian period family home in sought after Lady Bay with a large rear garden and offered for sale with no upward chain. In brief the accommodation consists of entrance hall, bay fronted living room with feature fireplace, dining room with window to garden and side window and a fireplace. The room has been opened to the kitchen to create a kitchen diner and there are French doors off the kitchen onto a large patio area. To the first floor are three bedrooms and a bathroom. The loft space offers huge potential to convert to create a fourth bedroom with en-suite (subject to planning) and there is space on the landing for a staircase to the loft. Gas central heating and double glazing. Lady Bay Primary and Rushcliffe Spencer Academy catchment. No chain.

## **Accommodation & Amenities**

- Bay Fronted Victorian Period Home
- Living Room, Dining Room Semi-Open Plan to Kitchen
- Three Bedrooms to the First Floor
- Potential to Create Fourth Bed in Loft STP
- Gas Central Heating & Double Glazing
- Large East Facing Rear Garden
- Excellent Local School Catchment
- No Upward Chain