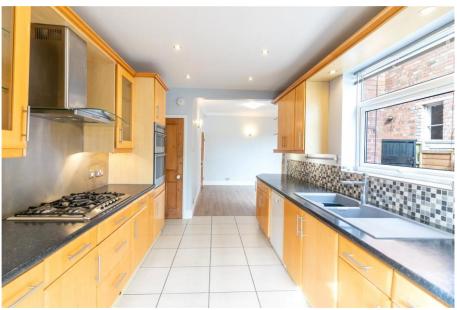

## 51 Pierrepont Road, West Bridgford, NG2 5DX

Guide Price £425,000 - £440,000. A bay fronted Victorian period family home in sought after Lady Bay with a large rear garden and offered for sale with no upward chain. In brief the accommodation consists of entrance hall, bay fronted living room with feature fireplace, dining room with window to garden and side window and a fireplace. The room has been opened to the kitchen to create a kitchen diner and there are French doors off the kitchen onto a large patio area. To the first floor are three bedrooms and a bathroom. The loft space offers huge potential to convert to create a fourth bedroom with en-suite (subject to planning) and there is space on the landing for a staircase to the loft. Gas central heating and double glazing. Lady Bay Primary and Rushcliffe Spencer Academy catchment. No chain.

## **Accommodation & Amenities**

- Bay Fronted Victorian Period Home
- Living Room, Dining Room Semi-Open Plan to Kitchen
- Three Bedrooms to the First Floor
- Potential to Create Fourth Bed in Loft STP
- Gas Central Heating & Double Glazing
- Large East Facing Rear Garden
- Excellent Local School Catchment
- No Upward Chain