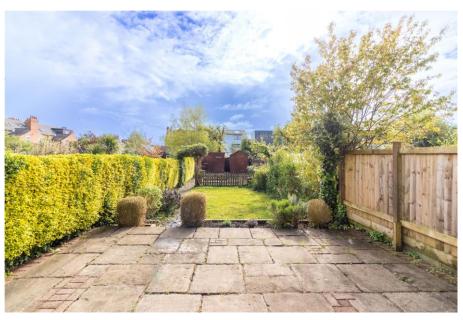

## 51 Pierrepont Road, West Bridgford, NG2 5DX

Guide Price £425,000 - £440,000. A bay fronted Victorian period family home in sought after Lady Bay with a large rear garden and offered for sale with no upward chain. In brief the accommodation consists of entrance hall, bay fronted living room with feature fireplace, dining room with window to garden and side window and a fireplace. The room has been opened to the kitchen to create a kitchen diner and there are French doors off the kitchen onto a large patio area. To the first floor are three bedrooms and a bathroom. The loft space offers huge potential to convert to create a fourth bedroom with en-suite (subject to planning) and there is space on the landing for a staircase to the loft. Gas central heating and double glazing. Lady Bay Primary and Rushcliffe Spencer Academy catchment. No chain.