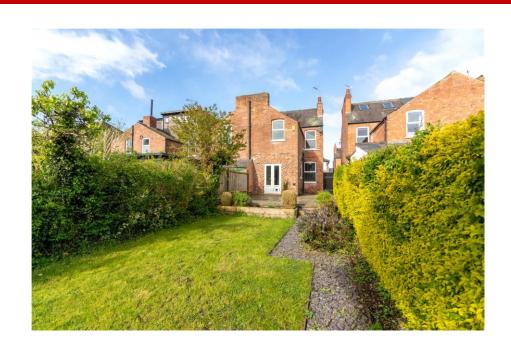

## 51 Pierrepont Road, West Bridgford, NG2 5DX

Guide Price £425,000 - £440,000. A bay fronted Victorian period family home in sought after Lady Bay with a large rear garden and offered for sale with no upward chain. In brief the accommodation consists of entrance hall, bay fronted living room with feature fireplace, dining room with window to garden and side window and a fireplace. The room has been opened to the kitchen to create a kitchen diner and there are French doors off the kitchen onto a large patio area. To the first floor are three bedrooms and a bathroom. The loft space offers huge potential to convert to create a fourth bedroom with en-suite (subject to planning) and there is space on the landing for a staircase to the loft. Gas central heating and double glazing. Lady Bay Primary and Rushcliffe Spencer Academy catchment. No chain.

## **Accommodation & Amenities**

- Bay Fronted Victorian Period Home
- Living Room, Dining Room Semi-Open Plan to Kitchen
- Three Bedrooms to the First Floor
- Potential to Create Fourth Bed in Loft STP
- Gas Central Heating & Double Glazing
- Large East Facing Rear Garden
- Excellent Local School Catchment
- No Upward Chain