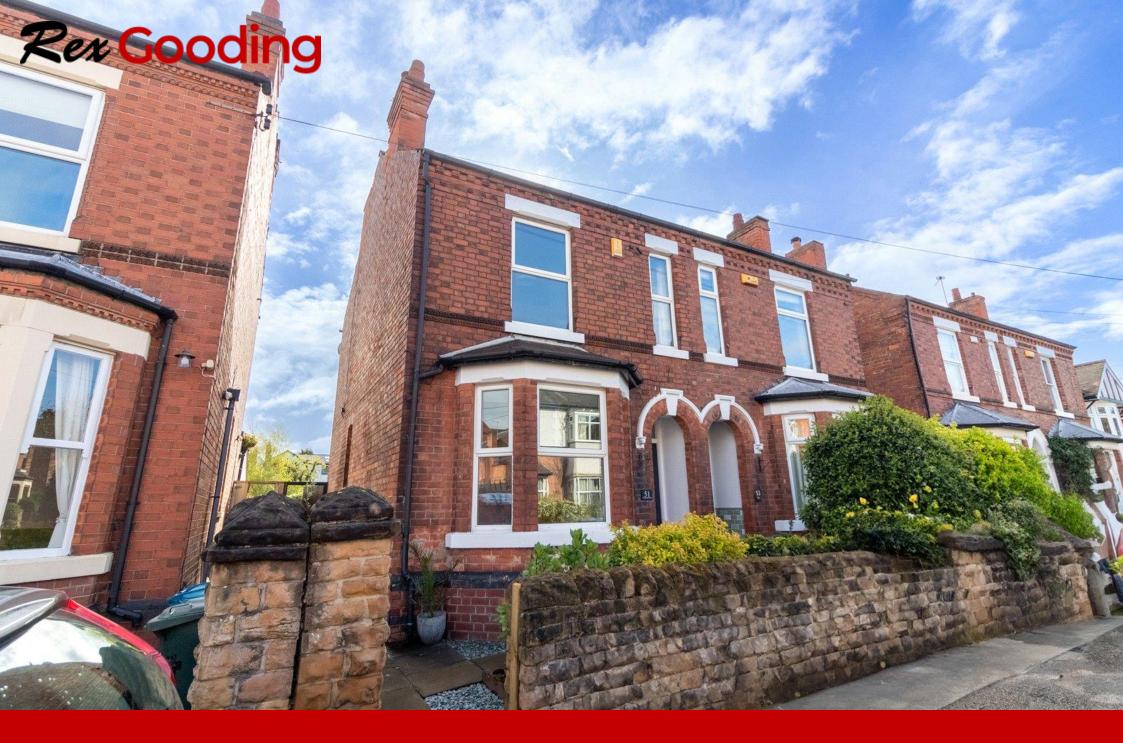

**51 Pierrepont Road, West Bridgford, NG2 5DX** Guide Price: £425,000

## 51 Pierrepont Road, West Bridgford, NG2 5DX

Guide Price £425,000 - £440,000. A bay fronted Victorian period family home in sought after Lady Bay with a large rear garden and offered for sale with no upward chain. In brief the accommodation consists of entrance hall, bay fronted living room with feature fireplace, dining room with window to garden and side window and a fireplace. The room has been opened to the kitchen to create a kitchen diner and there are French doors off the kitchen onto a large patio area. To the first floor are three bedrooms and a bathroom. The loft space offers huge potential to convert to create a fourth bedroom with en-suite (subject to planning) and there is space on the landing for a staircase to the loft. Gas central heating and double glazing. Lady Bay Primary and Rushcliffe Spencer Academy catchment. No chain.