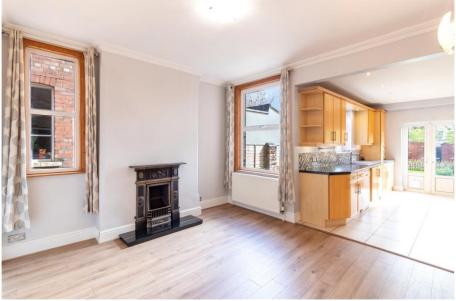

## 51 Pierrepont Road, West Bridgford, NG2 5DX

Guide Price £425,000 - £440,000. A bay fronted Victorian period family home in sought after Lady Bay with a large rear garden and offered for sale with no upward chain. In brief the accommodation consists of entrance hall, bay fronted living room with feature fireplace, dining room with window to garden and side window and a fireplace. The room has been opened to the kitchen to create a kitchen diner and there are French doors off the kitchen onto a large patio area. To the first floor are three bedrooms and a bathroom. The loft space offers huge potential to convert to create a fourth bedroom with en-suite (subject to planning) and there is space on the landing for a staircase to the loft. Gas central heating and double glazing. Lady Bay Primary and Rushcliffe Spencer Academy catchment. No chain.

## **Accommodation & Amenities**

- Bay Fronted Victorian Period Home
- Living Room, Dining Room Semi-Open Plan to Kitchen
- Three Bedrooms to the First Floor
- Potential to Create Fourth Bed in Loft STP
- Gas Central Heating & Double Glazing
- Large East Facing Rear Garden
- Excellent Local School Catchment
- No Upward Chain