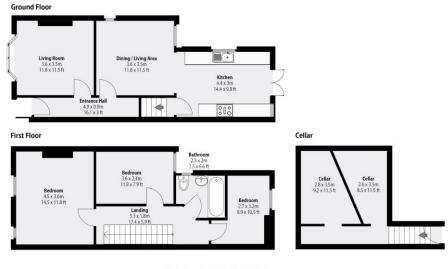

## 51 Pierrepont Road, West Bridgford, NG2 5DX

Guide Price £425,000 - £440,000. A bay fronted Victorian period family home in sought after Lady Bay with a large rear garden and offered for sale with no upward chain. In brief the accommodation consists of entrance hall, bay fronted living room with feature fireplace, dining room with window to garden and side window and a fireplace. The room has been opened to the kitchen to create a kitchen diner and there are French doors off the kitchen onto a large patio area. To the first floor are three bedrooms and a bathroom. The loft space offers huge potential to convert to create a fourth bedroom with en-suite (subject to planning) and there is space on the landing for a staircase to the loft. Gas central heating and double glazing. Lady Bay Primary and Rushcliffe Spencer Academy catchment. No chain.

Main House Area: 93.3m² | 1004.3 Sq Ft.
Total Combined Area: 113.2m² | 1218.5 Sq Ft.
Whist every attempt ha been made to smure the accusacy of the floorpian, measurements of rs, windows, comes and any other items are approximate and no responsibility is taken for any en ommission or mis statement. This plan is of illustrative purposes only and should be used a such by any prospective purchaser. Windows, doors, room sizes and other items included in this floorplan are NOT To SCALE.