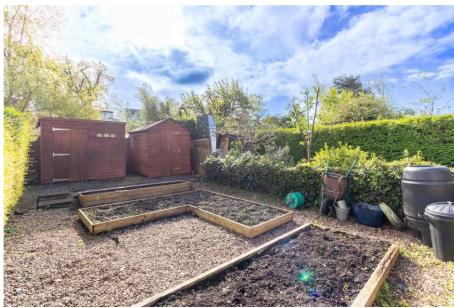

## 51 Pierrepont Road, West Bridgford, NG2 5DX

Guide Price £425,000 - £440,000. A bay fronted Victorian period family home in sought after Lady Bay with a large rear garden and offered for sale with no upward chain. In brief the accommodation consists of entrance hall, bay fronted living room with feature fireplace, dining room with window to garden and side window and a fireplace. The room has been opened to the kitchen to create a kitchen diner and there are French doors off the kitchen onto a large patio area. To the first floor are three bedrooms and a bathroom. The loft space offers huge potential to convert to create a fourth bedroom with en-suite (subject to planning) and there is space on the landing for a staircase to the loft. Gas central heating and double glazing. Lady Bay Primary and Rushcliffe Spencer Academy catchment. No chain.

## **Accommodation & Amenities**

- Bay Fronted Victorian Period Home
- Living Room, Dining Room Semi-Open Plan to Kitchen
- Three Bedrooms to the First Floor
- Potential to Create Fourth Bed in Loft STP
- Gas Central Heating & Double Glazing
- Large East Facing Rear Garden
- Excellent Local School Catchment
- No Upward Chain