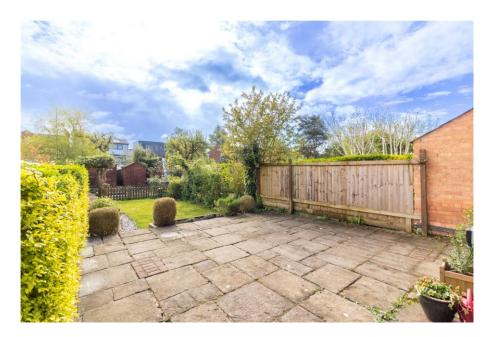

## 51 Pierrepont Road, West Bridgford, NG2 5DX

Guide Price £425,000 - £440,000. A bay fronted Victorian period family home in sought after Lady Bay with a large rear garden and offered for sale with no upward chain. In brief the accommodation consists of entrance hall, bay fronted living room with feature fireplace, dining room with window to garden and side window and a fireplace. The room has been opened to the kitchen to create a kitchen diner and there are French doors off the kitchen onto a large patio area. To the first floor are three bedrooms and a bathroom. The loft space offers huge potential to convert to create a fourth bedroom with en-suite (subject to planning) and there is space on the landing for a staircase to the loft. Gas central heating and double glazing. Lady Bay Primary and Rushcliffe Spencer Academy catchment. No chain.