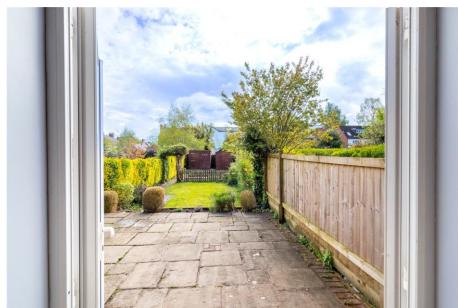

## 51 Pierrepont Road, West Bridgford, NG2 5DX

Guide Price £425,000 - £440,000. A bay fronted Victorian period family home in sought after Lady Bay with a large rear garden and offered for sale with no upward chain. In brief the accommodation consists of entrance hall, bay fronted living room with feature fireplace, dining room with window to garden and side window and a fireplace. The room has been opened to the kitchen to create a kitchen diner and there are French doors off the kitchen onto a large patio area. To the first floor are three bedrooms and a bathroom. The loft space offers huge potential to convert to create a fourth bedroom with en-suite (subject to planning) and there is space on the landing for a staircase to the loft. Gas central heating and double glazing. Lady Bay Primary and Rushcliffe Spencer Academy catchment. No chain.